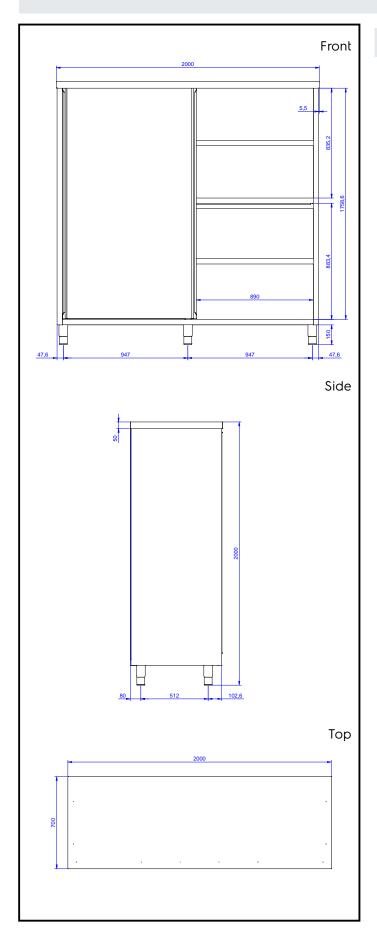

# **Key Information:**

Cabinet width:

132802 (MAS2000SPN)1945 mmCabinet depth:645 mmCabinet height:1797 mmExternal dimensions, Width:2000 mmExternal dimensions, Depth:700 mmExternal dimensions, Height:2000 mmNet weight:140 kg